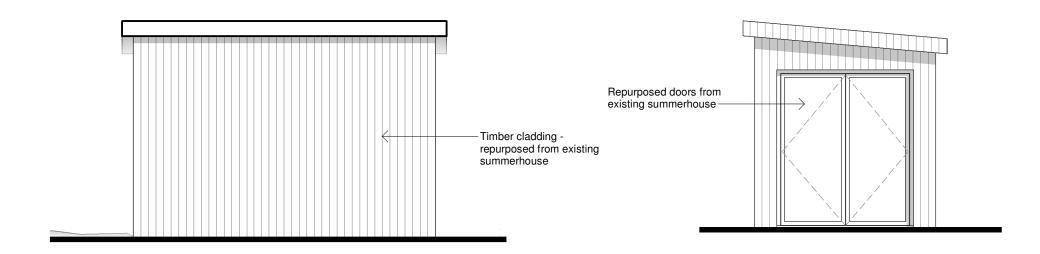

## **Shed North Elevation**

1:50

## **Shed East Elevation**

1:50

## **Shed South Elevation**

1:50

| 0m | 1 | 2 | 2 | 3 | 4 | 5 |
|----|---|---|---|---|---|---|
|    |   |   |   |   |   |   |

# **Shed West Elevation**

1:50

| Α   | Notes updated        | WH    | KS    | 16/04/2021 |  |
|-----|----------------------|-------|-------|------------|--|
| Rev | Revision Description | Drawn | Check | Date       |  |