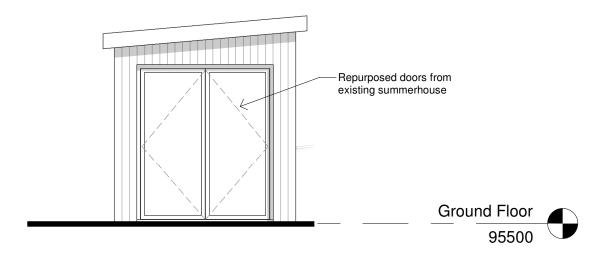

## **Shed North Elevation**

1:50

## **Shed East Elevation**

1:50



## **Shed South Elevation**

1:50

| 0m | 1 | 2 | 2 | 3 | 4 | 5 |
|----|---|---|---|---|---|---|
|    |   |   |   |   |   |   |

# **Shed West Elevation**

1:50

| Α   | Notes updated        | WH    | KS    | 16/04/2021 |  |
|-----|----------------------|-------|-------|------------|--|
| Rev | Revision Description | Drawn | Check | Date       |  |

Greenspace Architects Ltd.
The Old Town Hall
The Square, Ellesmere
Shropshire, SY12 0EJ
Tel 01691 623889

e-mail: greenspace@greenspacearchitects.co.uk web: www.greenspacearchitects.co.uk

Project

### House at Woodside, Coalbrookdale

Title

#### **Shed Elevations**

Job No.

| Scale @ A3 | Drawn By | Checked By | Date       |
|------------|----------|------------|-------