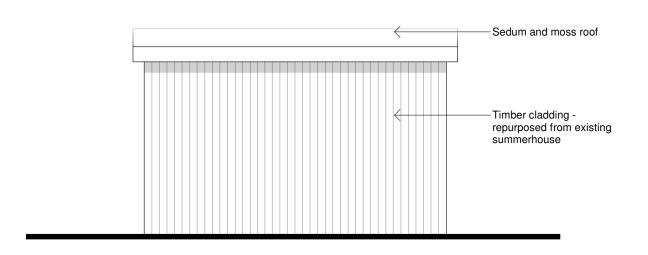

## **Shed North Elevation**

1:50

## **Shed South Elevation**

1:50

| 0m | 1 | 2 | 2 | 3 | 4 | 5 |
|----|---|---|---|---|---|---|
|    |   |   |   |   |   |   |

# **Shed West Elevation**

1:50

| Α   | Notes updated        | WH    | KS    | 16/04/2021 |  |
|-----|----------------------|-------|-------|------------|--|
| Rev | Revision Description | Drawn | Check | Date       |  |